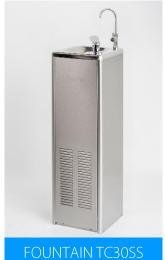

## FOUNTAIN TC30SS & TC30

The TC30SS and TC30 are free standing, self-contained Stream Fountains water chillers, with capacities of 30 litres per hour (respectively). These quality products offer durability and reliability, with a low life cycle cost.

| DELIVERS          | Chilled Water                                                     |
|-------------------|-------------------------------------------------------------------|
| CHILLING CAPACITY | 30L/hr                                                            |
| WEIGHT            | 25 kg gross                                                       |
| SIZE (H X W X D)  | 975 x 315 x 315 mm<br>1165 x 315 x 315 mm – with glass filler tap |
| REQUIREMENTS      | Power, Water, and Drainage                                        |
| PROTECTION RATING | IP33                                                              |

- Free Standing
- Robust Stainless-Steel Cabinet or Grey Powder Coated finish
- Stainless Steel basin
- Bubble Tap standard
- Silver Turbo Clean cooling system, for improved hygiene and energy efficiency