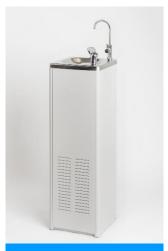

## FOUNTAIN TC30SS & TC30

The TC30SS and TC30 are free standing, self-contained Stream Fountains water chillers, with capacities of 30 litres per hour (respectively). These quality products offer durability and reliability, with a low life cycle cost.

| DELIVERS          | Chilled Water                                                     |
|-------------------|-------------------------------------------------------------------|
| CHILLING CAPACITY | 30L/hr                                                            |
| WEIGHT            | 25 kg gross                                                       |
| SIZE (H X W X D)  | 975 x 315 x 315 mm<br>1165 x 315 x 315 mm – with glass filler tap |
| REQUIREMENTS      | Power, Water, and Drainage                                        |
| PROTECTION RATING | IP33                                                              |

## Optional

- Glass Filler Tap
- Internal Advanced 2-Stage Filtration System

FOUNTAIN TC30