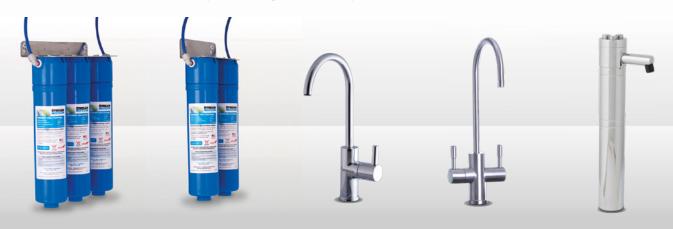

### Filtration & options

Stream offers a range of accessories and options to ensure that your appliance delivers refreshing quality drinking water – including : Chilled, Ambient and Sparkling water options.

# Triple Filtration

Stream 3 stage filtration system comprising of a sediment pre-filter, granular carbon and fibre impregnate carbon block.

# Twin Filtration

Stream 2 stage filtration system comprising of a sediment pre-filter and fibre impregnate carbon block.

### VT Tap

Stream stylish vented tap for dispensing chilled water.

### VT Dual Tap

Stream stylish vented tap for dispensing chilled & ambient water.

### Column Tap

Stream stylish push button tap for dispensing chilled, ambient & sparkling water.