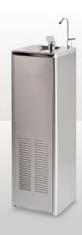

### Fountain TC16/TC30

### Hospitality, community, schools, industrial & commercial

Robust quality appliances with 16 and 30 litre per hr capacities. Available with stainless or coated steel cabinet.