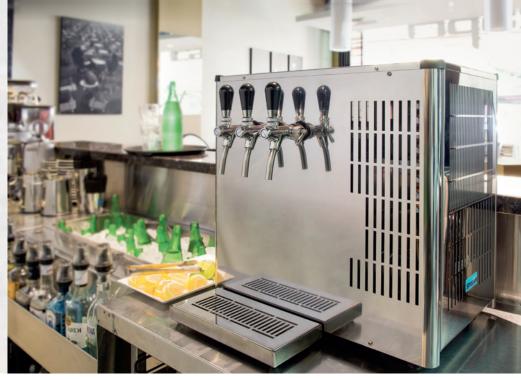

### **Hospitality**

From fine dining restaurants, to clubs, bars and event catering, Streams extensive range offers quality appliances to suit a wide range of demands.

From Bench top self-service, to underbench and free standing models, style, quality and dependability are key factors. High capacity models featuring the latest "Ice Bank" technology and direct chill systems are available.

Ideal for the family or when entertaining.